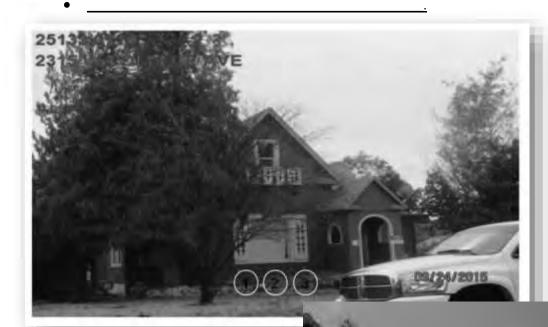

### With the Owner.

- Building rapport.
- Finding out about her need.
  - O Jeanette owned a property @ 2332 W. College Ave. she was able to purchase through an assistance program with of Spokane.

- Since the beginning of 2012, police had received over 200 calls, mostly for drugrelated activity.
- O According to the suit, the owner was served with eight notices of chronic nuisance at her house since 2012 and refused to work with officers to clean up the property.
  - Spokane officials boarded up the house after a judge signed an order declaring the property a
  - The owner was taken to jail after police found a syringe with heroin on the premises.
- Meeting her need.
  - O Jeanette needed out of her property fast or she was going to lose it to nuisance abatement.
  - See the next page for the news article, "Spokane Police Help Citizens Remove Drug House from Neighborhood."
- Leveraging the neighbors.
  - o Communities can sue the neighbor.
  - See following news article titled, "Neighbors relieved as city shutters nuisance house."

# SPOKANE

Neighbors relieved as city shutters nuisance house

Alex pauses as he reflects on his troublesome neighbors at 2332 W. College Ave. in Spokane's West Central area. The owner of the longtime nuisance property, pictured in the background, was arrested Thursday for drug possession, and the home was boarded up. (Tyler Tjomsland)

### By Rachel Alexander

Needles and broken glass. Naked people showering outside in broad daylight. A woman getting "beaten by eight people with sticks over stolen peanut butter."

Those are just a few of the problems neighbors of a West Central house say they've put up with over the past three years. But 2332 W. College Ave. has been quiet since Thursday, when Spokane officials boarded up the house after a judge signed an order declaring the property a drug nuisance. The owner, Janette Johnson, 52, was taken to jail after police found a syringe with heroin on the premises.