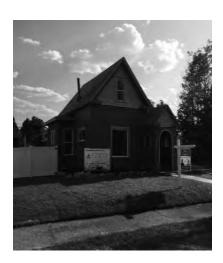

# SPOKANE

Neighbors relieved as city shutters nuisance house

Alex pauses as he reflects on his troublesome neighbors at 2332 W. College Ave. in Spokane's West Central area. The owner of the longtime nuisance property, pictured in the background, was arrested Thursday for drug possession, and the home was boarded up. (Tyler Tjomsland)

### By Rachel Alexander

Needles and broken glass. Naked people showering outside in broad daylight. A woman getting "beaten by eight people with sticks over stolen peanut butter."

Those are just a few of the problems neighbors of a West Central house say they've put up with over the past three years. But 2332 W. College Ave. has been quiet since Thursday, when Spokane officials boarded up the house after a judge signed an order declaring the property a drug nuisance. The owner, Janette Johnson, 52, was taken to jail after police found a syringe with heroin on the premises.