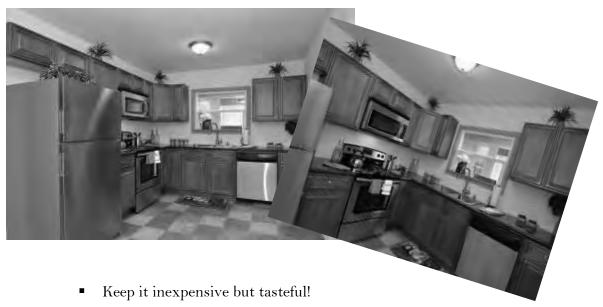

# The Rehab – What we did to it

# The Scope Of Work

• New siding and repairs to roof

New stairs and external clean up

• Major trash removal

• Repair water damage

• Full kitchen gut

• Major repair of walls

• Electrical