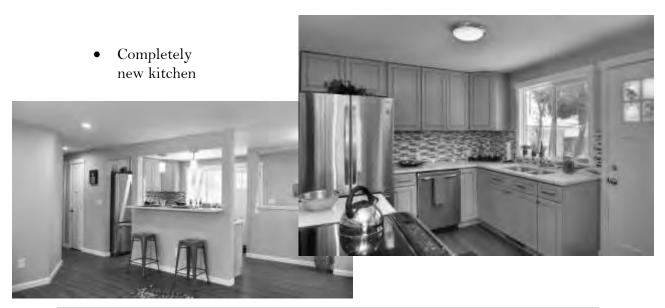

# The Scope Of Work

• New siding and repairs to roof

New stairs and external clean up

• Major trash removal

• Repair water damage

• Full kitchen gut

• Major repair of walls

• Electrical

• Plumbing & Bathroom gut