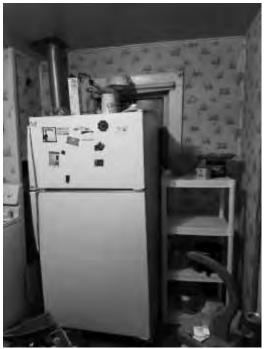

# The Scope Of Work

• New siding and repairs to roof

New stairs and external clean up

• Major trash removal

• Repair water damage

• Full kitchen gut

• Major repair of walls

• Electrical

• Plumbing & Bathroom gut