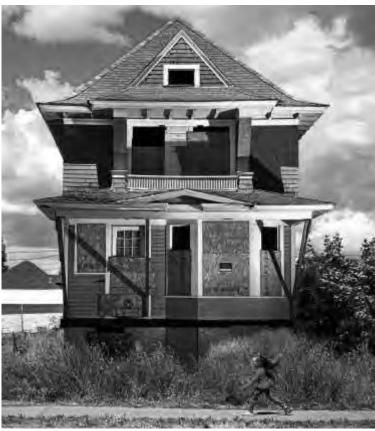

# SPOKANE

Neighbors relieved as city shutters nuisance house

Alex pauses as he reflects on his troublesome neighbors at 2332 W. College Ave. in Spokane's West Central area. The owner of the longtime nuisance property, pictured in the background, was arrested Thursday for drug possession, and the home was boarded up. (Tyler Tjomsland)

### By Rachel Alexander

Needles and broken glass. Naked people showering outside in broad daylight. A woman getting "beaten by eight people with sticks over stolen peanut butter."

Those are just a few of the problems neighbors of a West Central house say they've put up with over the past three years. But 2332 W. College Ave. has been quiet since Thursday, when Spokane officials boarded up the house after a judge signed an order declaring the property a drug nuisance. The owner, Janette Johnson, 52, was taken to jail after police found a syringe with heroin on the premises.