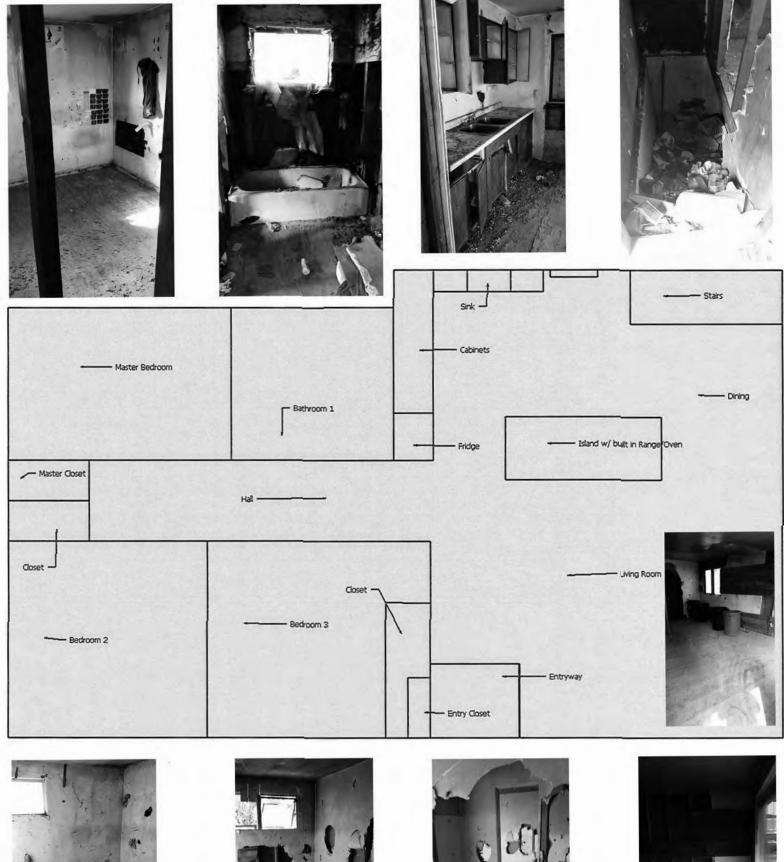

# The Rehab – What we did to it

# The Scope Of Work

• New siding and repairs to roof

New stairs and external clean up

• Major trash removal

• Repair water damage

• Full kitchen gut

• Major repair of walls

• Electrical