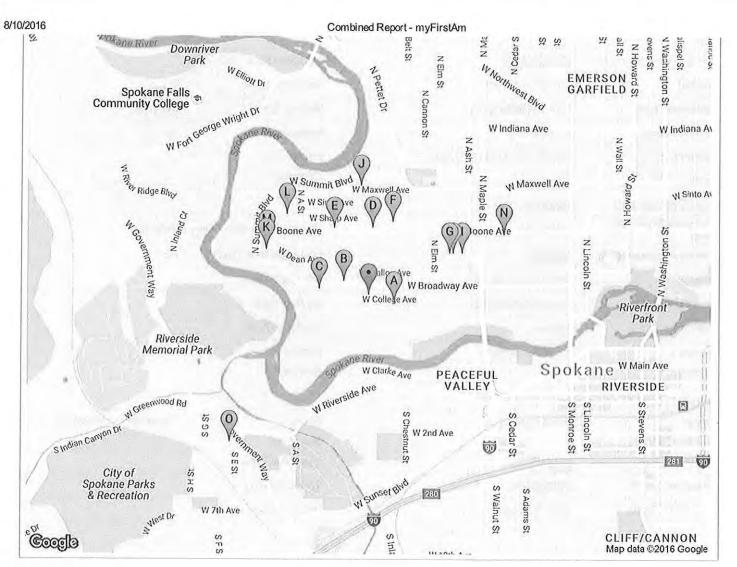

# my FirstAm® Combined Report

2332 W College Ave, Spokane, WA 99201

Property Address: 2332 W College Ave Spokane, WA 99201

### **Combined Report**

### 2332 W College Ave, Spokane, WA 99201

8/10/2016

This report is only for the myFirstAm user who applied for it. No one else can rely on it. As a myFirstAm user, you already agreed to our disclaimer regarding third party property information accuracy. You can view it here: <a href="https://www.myfirstam.com/Security/ShowEULA">www.myfirstam.com/Security/ShowEULA</a>. ©2005-2016 First American Financial Corporation and/or its affiliates. All rights reserved.