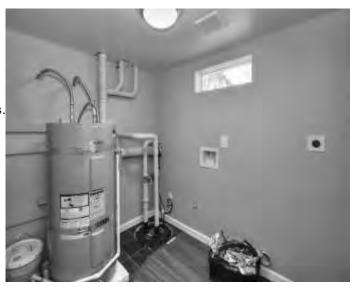

# The Rehab – What we did to it

# The Scope Of Work

• New siding and repairs to roof

New stairs and external clean up

• Major trash removal

• Repair water damage

• Full kitchen gut

• Major repair of walls

• Electrical

• Plumbing & Bathroom gut