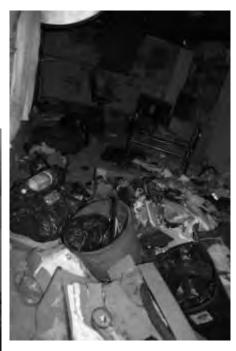

# The Scope Of Work

• New siding and repairs to roof

New stairs and external clean up

• Major trash removal

• Repair water damage

• Full kitchen gut

• Major repair of walls

• Electrical