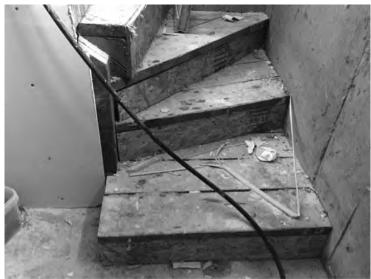

# The Rehab – What we did to it

# The Scope Of Work

• New siding and repairs to roof

New stairs and external clean up

• Major trash removal

• Repair water damage

• Full kitchen gut

• Major repair of walls

• Electrical