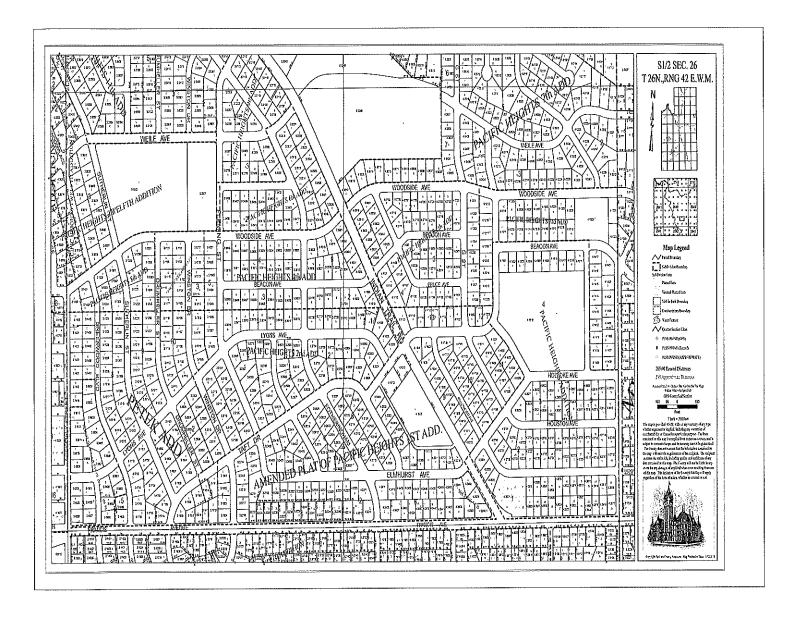

# my FirstAm® Combined Report

2332 W College Ave, Spokane, WA 99201

Property Address: 2332 W College Ave Spokane, WA 99201

### **Combined Report**

### 2332 W College Ave, Spokane, WA 99201

8/10/2016

This report is only for the myFirstAm user who applied for it. No one else can rely on it. As a myFirstAm user, you already agreed to our disclaimer regarding third party property information accuracy. You can view it here: <a href="https://www.myfirstam.com/Security/ShowEULA">www.myfirstam.com/Security/ShowEULA</a>. ©2005-2016 First American Financial Corporation and/or its affiliates. All rights reserved.

# my FirstAm® Property Profile

| Property Info | rmation                        |                   |                                       |
|---------------|--------------------------------|-------------------|---------------------------------------|
| Owner(s):     | Welch John D                   | Mailing Address:  | 2332 W College Ave, Spokane, WA 99201 |
| Owner Phone:  | Unknown                        | Property Address: | 2332 W College Ave, Spokane, WA 99201 |
| Vesting Type: | Unmarried                      | Alt. APN:         |                                       |
| County:       | Spokane                        | APN:              | 25133.0229                            |
| Map Coord:    | 9L                             | Census Tract:     | 002300                                |
| Lot#:         | 22                             | Block:            | 10                                    |
| Subdivision:  | Nettleton 1st Add              | Tract:            |                                       |
| Legal:        | Nettleton 1st Add Lt 22 Blk 10 |                   |                                       |

| Property Ch | aracteristics |                      |               |                |                   |
|-------------|---------------|----------------------|---------------|----------------|-------------------|
| Use:        | Sfr           | Year Built / Eff. :  | 1926 / 1926   | Sq. Ft. :      | 1449              |
| Zoning:     |               | Lot Size Ac / Sq Ft: | 0.1331 / 5800 | # of Units:    | 1                 |
| Bedrooms:   | 4             | Bathrooms:           | 1             | Fireplace:     | Y                 |
| #Rooms:     | 7             | Quality:             | Average       | Heating:       | Forced Air<br>Gas |
| Pool:       |               | Air:                 |               | Style:         | Unknown           |
| Stories:    | 1.50          | Improvements:        |               | Parking / #:   | Ĭ                 |
| Gross Area: | 2718          | Garage Area :        |               | Basement Area: |                   |