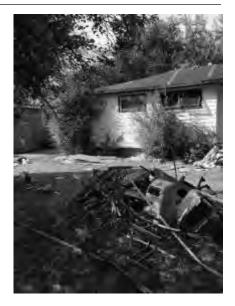

# SPOKANE

Neighbors relieved as city shutters nuisance house

Alex pauses as he reflects on his troublesome neighbors at 2332 W. College Ave. in Spokane's West Central area. The owner of the longtime nuisance property, pictured in the background, was arrested Thursday for drug possession, and the home was boarded up. (Tyler Tjomsland)

### By Rachel Alexander

Needles and broken glass. Naked people showering outside in broad daylight. A woman getting "beaten by eight people with sticks over stolen peanut butter."

Those are just a few of the problems neighbors of a West Central house say they've put up with over the past three years. But 2332 W. College Ave. has been quiet since Thursday, when Spokane officials boarded up the house after a judge signed an order declaring the property a drug nuisance. The owner, Janette Johnson, 52, was taken to jail after police found a syringe with heroin on the premises.