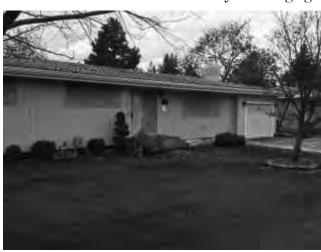

# SPOKANE

Neighbors relieved as city shutters nuisance house

Alex pauses as he reflects on his troublesome neighbors at 2332 W. College Ave. in Spokane's West Central area. The owner of the longtime nuisance property, pictured in the background, was arrested Thursday for drug possession, and the home was boarded up. (Tyler Tjomsland)

### By Rachel Alexander

Needles and broken glass. Naked people showering outside in broad daylight. A woman getting "beaten by eight people with sticks over stolen peanut butter."

Those are just a few of the problems neighbors of a West Central house say they've put up with over the past three years. But 2332 W. College Ave. has been quiet since Thursday, when Spokane officials boarded up the house after a judge signed an order declaring the property a drug nuisance. The owner, Janette Johnson, 52, was taken to jail after police found a syringe with heroin on the premises.