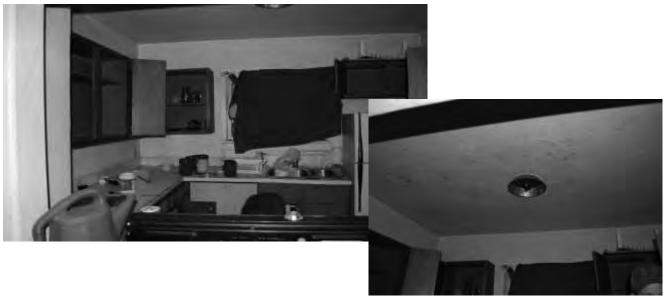

# The Scope Of Work

• New siding and repairs to roof

New stairs and external clean up

• Major trash removal

• Repair water damage

• Full kitchen gut

• Major repair of walls

• Electrical