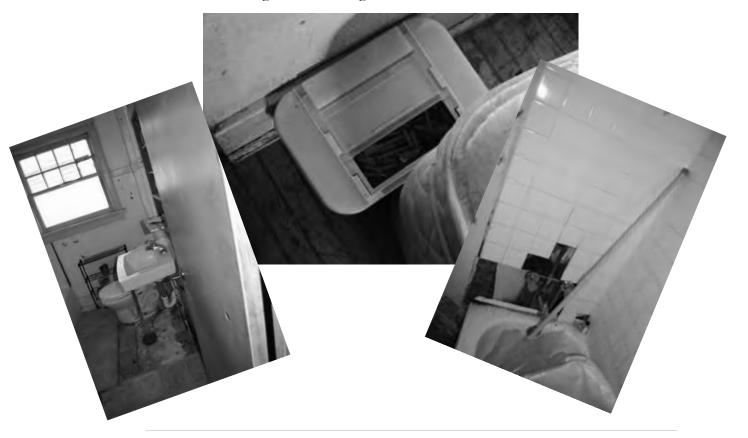

# The Scope Of Work

• New siding and repairs to roof

New stairs and external clean up

• Major trash removal

• Repair water damage

• Full kitchen gut

• Major repair of walls

• Electrical

• Plumbing & Bathroom gut